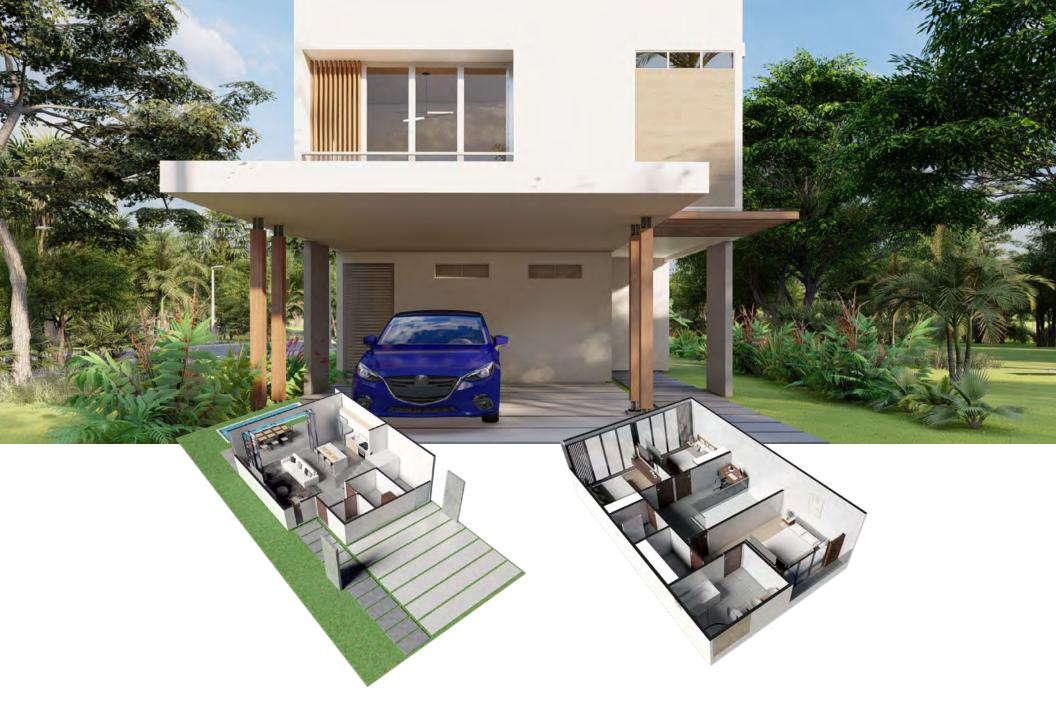

## HOUSES

2 floors

170 m2

3 bedrooms

2.5 bathrooms

2 parking spaces

Private pool