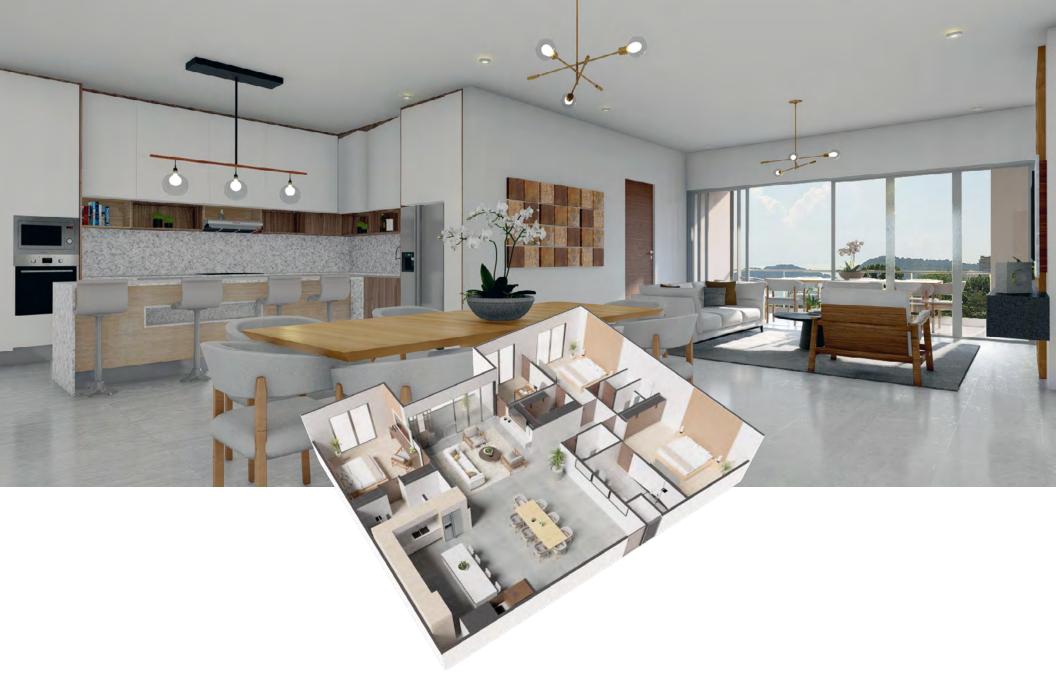

### **Central Penthouse**

**PENTHOUSE** 

200 m2

3 bedrooms

3.5 bathrooms

1 parking space

### **West Penthouse**

181 m2

3 bedrooms

3.5 bathrooms

1 parking space

### **East Penthouse**

**PENTHOUSE** 

181 m2

3 bedrooms

3 bathrooms

1 parking space