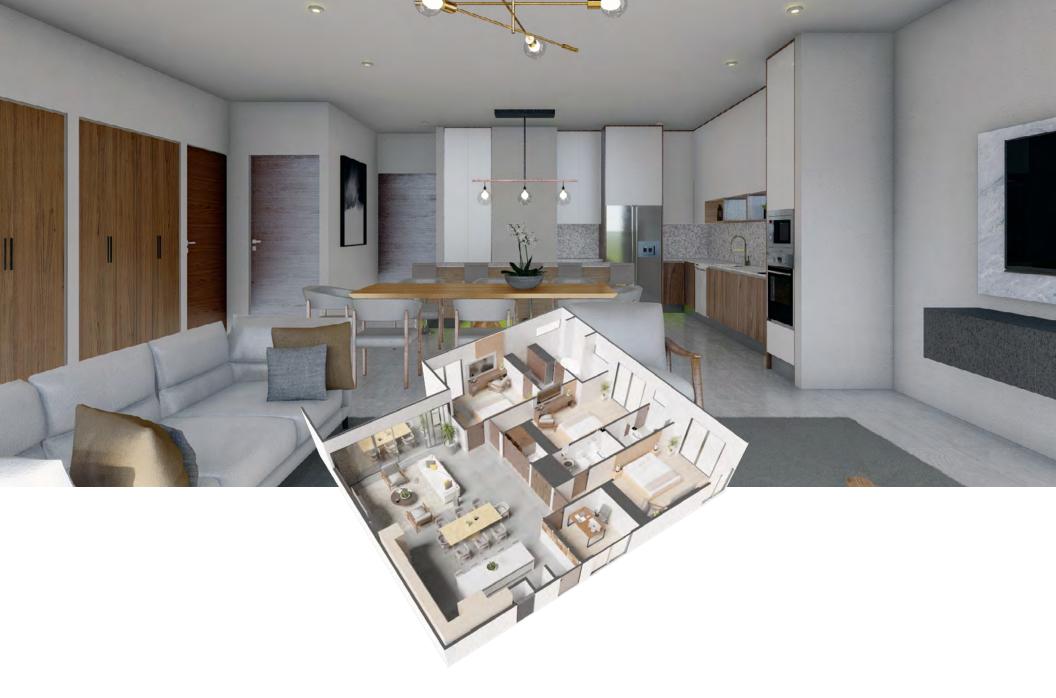

### **Central Penthouse**

**PENTHOUSE** 

200 m2

3 bedrooms

3.5 bathrooms

1 parking space

### **West Penthouse**

181 m2

3 bedrooms

3.5 bathrooms

1 parking space

### **East Penthouse**

**PENTHOUSE** 

181 m2

3 bedrooms

3 bathrooms

1 parking space