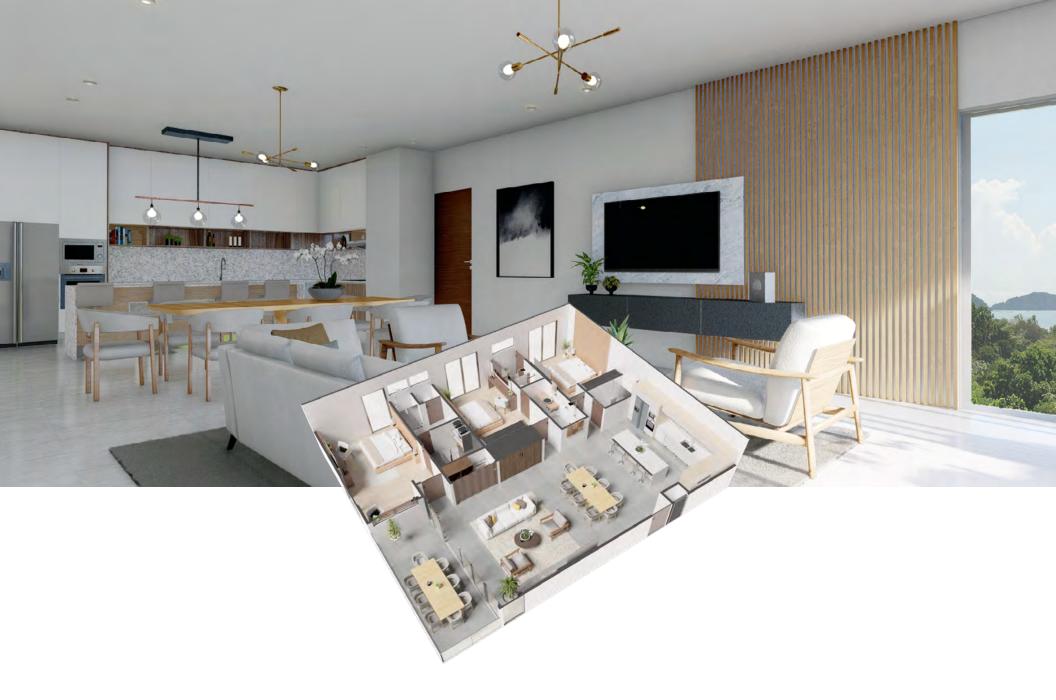

### Coralina

91 m2

**APARTMENTS** 

2 bedrooms

2.5 bathrooms

1-2 parking spaces

### **Central Coralina**

83 m2

3 bedrooms

2.5 bathrooms

1-2 parking spaces

### **East Salinas**

140 m2

**APARTMENTS** 

3 bedrooms

3 bathrooms

1 parking space

### **West Salinas**

140 m2

3 bedrooms

3 bathrooms

1 parking space

### **Central Penthouse**

**PENTHOUSE** 

200 m2

3 bedrooms

3.5 bathrooms

1 parking space

### **West Penthouse**

181 m2

3 bedrooms

3.5 bathrooms

1 parking space

### **East Penthouse**

**PENTHOUSE** 

181 m2

3 bedrooms

3 bathrooms

1 parking space

## 

CORALINA

CENTRAL CORALINA

EAST SALINAS

WEST SALINAS

## PENT HOUSE

CENTRAL PENTHOUSE

EAST PENTHOUSE

WEST PENTHOUSE