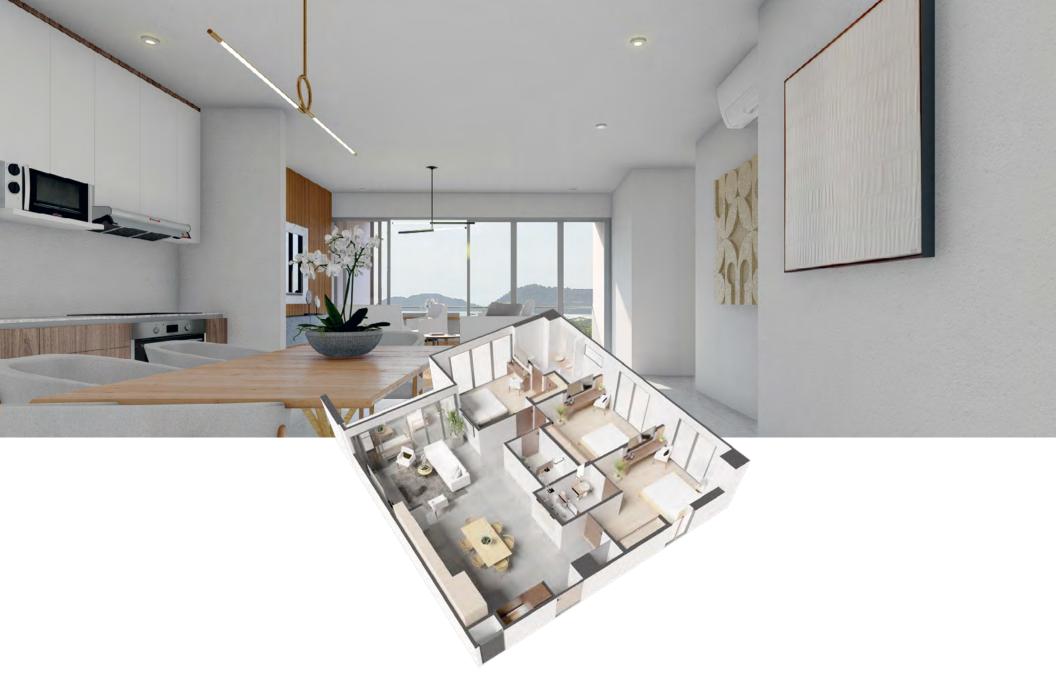

### **East Salinas**

140 m2

**APARTMENTS** 

3 bedrooms

3 bathrooms

1 parking space

### **West Salinas**

140 m2

3 bedrooms

3 bathrooms

1 parking space