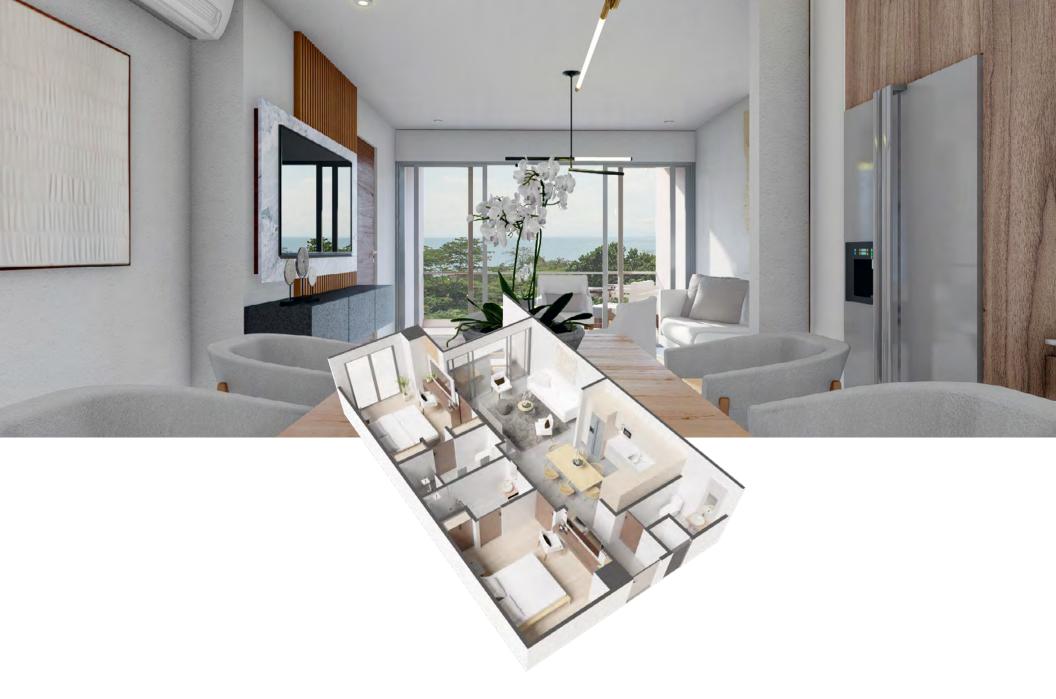

### Coralina

91 m2

**APARTMENTS** 

2 bedrooms

2.5 bathrooms

1-2 parking spaces

### **Central Coralina**

83 m2

3 bedrooms

2.5 bathrooms

1-2 parking spaces

### **East Salinas**

140 m2

**APARTMENTS** 

3 bedrooms

3 bathrooms

1 parking space

### **West Salinas**

140 m2

3 bedrooms

3 bathrooms

1 parking space