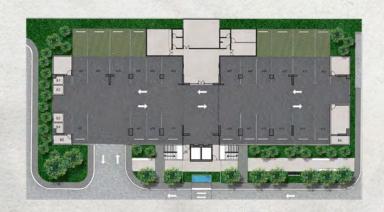

**APARTMENTS** 

2 bedrooms



2.5 bathrooms



1-2 parking spaces

### **Central Coralina**



83 m2



3 bedrooms



2.5 bathrooms



1-2 parking spaces





### **East Salinas**

140 m2



**APARTMENTS** 

3 bedrooms



3 bathrooms



1 parking space

### **West Salinas**



140 m2



3 bedrooms



3 bathrooms



1 parking space





### **Central Penthouse**

**PENTHOUSE** 

200 m2

3 bedrooms

3.5 bathrooms

1 parking space

### **West Penthouse**



181 m2



3 bedrooms



3.5 bathrooms



1 parking space





### **East Penthouse**

**PENTHOUSE** 



181 m2



3 bedrooms



3 bathrooms



1 parking space



## 



CORALINA



CENTRAL CORALINA



EAST SALINAS



WEST SALINAS

## PENT HOUSE



CENTRAL PENTHOUSE



EAST PENTHOUSE



WEST PENTHOUSE



### PARKING



### ARRECIFE TOWER



### **EXTERIOR**





# AIENI





### **Project Amenities**

Our menu of amenities is designed to enhance the enjoyment of your vacation time.















Bicycle parking



Playground



High speed internet



BBQ space







### Amenities exclusive to the Towers

Our menu of amenities is designed to enhance the enjoyment of your vacation time.



Kids area



**Entertainment** 



Gym



Co-working











## INFRAS RUC







Selva Coral is a project located in the best natural area of Jacó, with multiple accesses, excellent security and privacy.

Developed by



A project with the support and sponsorship of