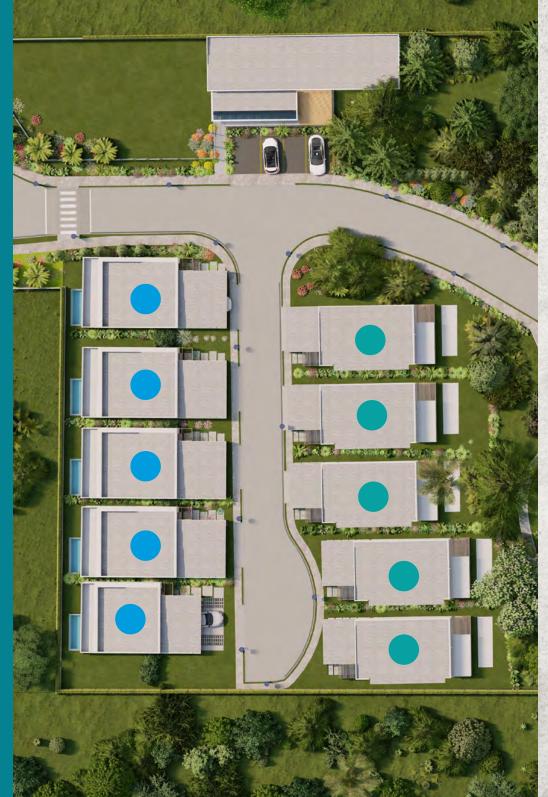

## HOUSES

2 floors

170 m2

3 bedrooms

2.5 bathrooms

2 parking spaces

Private pool

### Arboleda

1 floor

125 m2

2 bedrooms

2 bathrooms

2 parking spaces

Private pool

**FLORESTA** 

ARBOLEDA