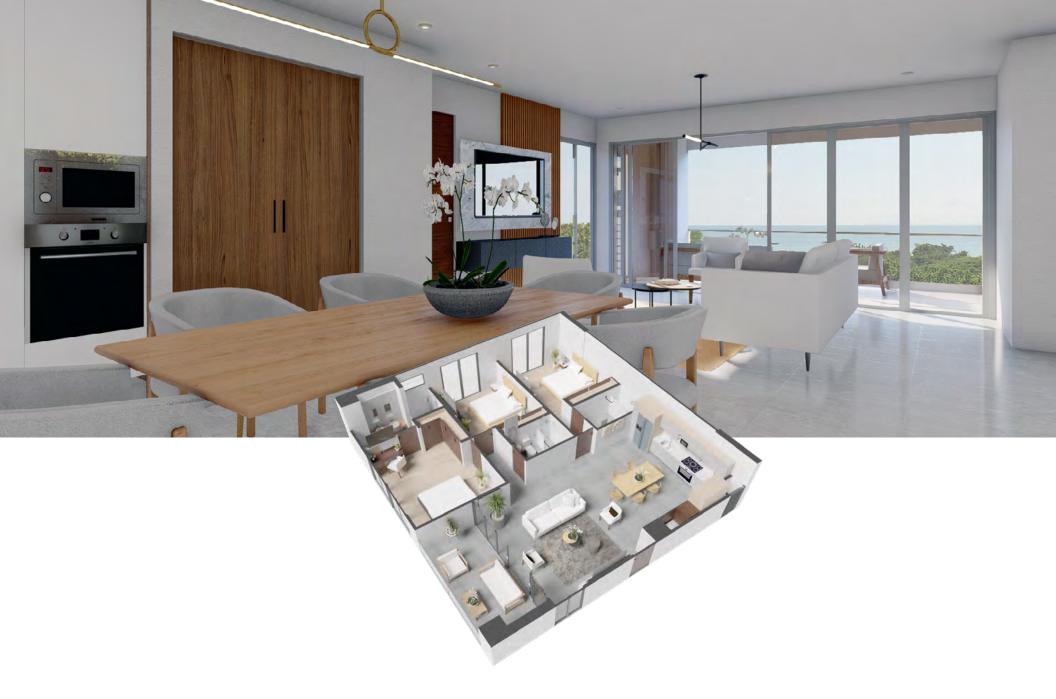

### **East Salinas**

140 m2

**APARTMENTS** 

3 bedrooms

3 bathrooms

1 parking space

### **West Salinas**

140 m2

3 bedrooms

3 bathrooms

1 parking space