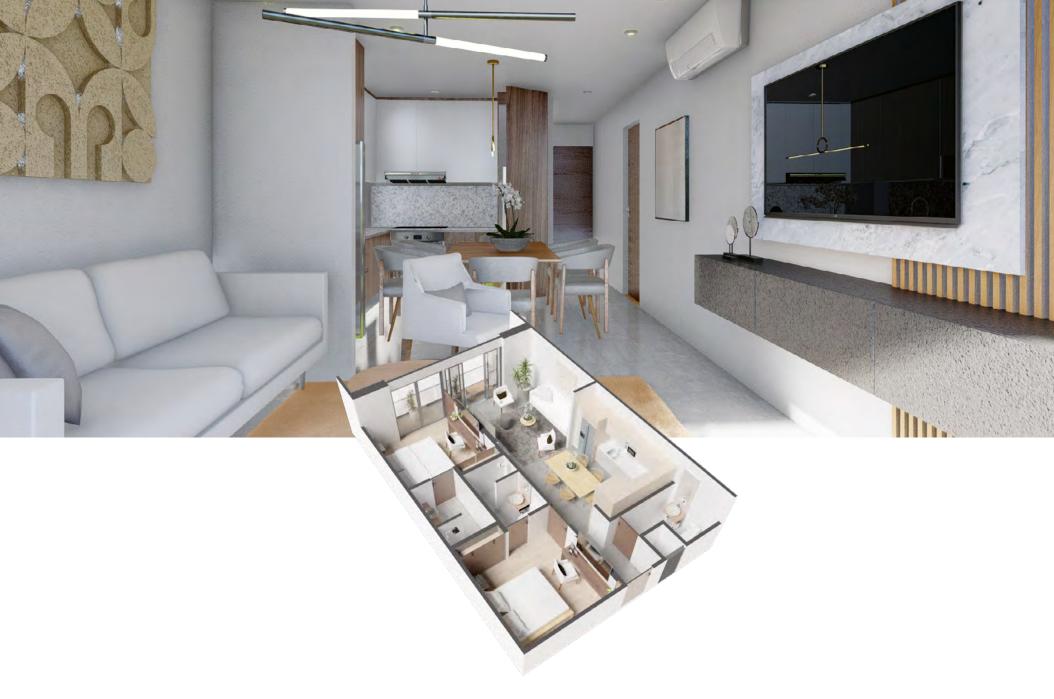

### **Central Penthouse**

**PENTHOUSE** 

200 m2

3 bedrooms

3.5 bathrooms

1 parking space

### **West Penthouse**

181 m2

3 bedrooms

3.5 bathrooms

1 parking space

### **East Penthouse**

**PENTHOUSE** 

181 m2

3 bedrooms

3 bathrooms

1 parking space