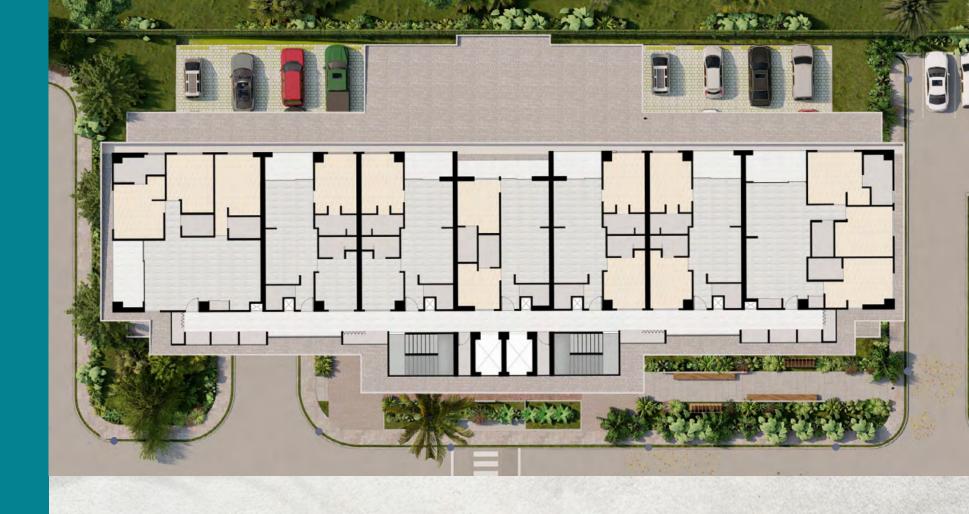

r open spaces for residential units. This is driving increased demand for balconies and open spaces.





Our natural environments supply the perfect space to live, study, shop, an entertain.

Our core value is to provide environments and amenities with an active and holistic lifestyle ensuring the wellbeing of our residents.



## MASTER PLAN





- B. Treatment Plant
- C. Social Area (Club House)
- D. Children's playground
- E. Arrecife Tower

- F. Outdoor parking
- G. Coral Tower
- H. Social Area (Swimming Pool)
- I. Dog Park
- J. Houses



## HOUSES







2 floors



170 m2



3 bedrooms



2.5 bathrooms



2 parking spaces



Private pool

### Arboleda



1 floor



125 m2



2 bedrooms



2 bathrooms



2 parking spaces



Private pool





**FLORESTA** 



ARBOLEDA





## TOWERS



### Coralina



91 m2



**APARTMENTS** 

2 bedrooms



2.5 bathrooms



1-2 parking spaces

### **Central Coralina**



83 m2



3 bedrooms



2.5 bathrooms



1-2 parking spaces





### **East Salinas**

140 m2



**APARTMENTS** 

3 bedrooms



3 bathrooms



1 parking space

### **West Salinas**



140 m2



3 bedrooms



3 bathrooms



1 parking space





### **Central Penthouse**

**PENTHOUSE** 

200 m2

3 bedrooms

3.5 bathrooms

1 parking space

### **West Penthouse**



181 m2



3 bedrooms



3.5 bathrooms



1 parking space





### **East Penthouse**

**PENTHOUSE** 



181 m2



3 bedrooms



3 bathrooms



1 parking space



## 



CORALINA



CENTRAL CORALINA



EAST SALINAS



WEST SALINAS

## PENT HOUSE



CENTRAL PENTHOUSE



EAST PENTHOUSE



WEST PENTHOUSE



### PARK