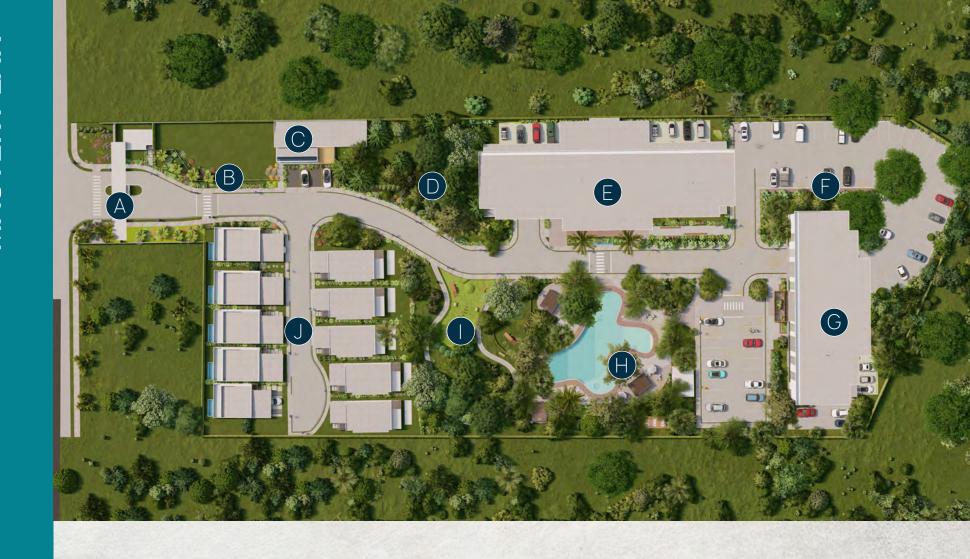

## MASTER PLAN

- B. Treatment Plant
- C. Social Area (Club House)
- D. Children's playground
- E. Arrecife Tower

- F. Outdoor parking
- G. Coral Tower
- H. Social Area (Swimming Pool)
- I. Dog Park
- J. Houses